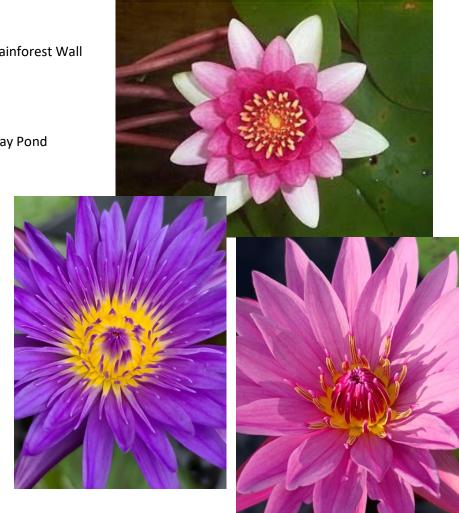

## Things to look for

Indoor foliage house and Rainforest Wall

Jade Vine

**Giant Tiger Orchid** 

Gazebo and Waterlily Display Pond

**Tropical Display Gardens** 

Giant Amazonica Waterlily

Rare frangipani Stall